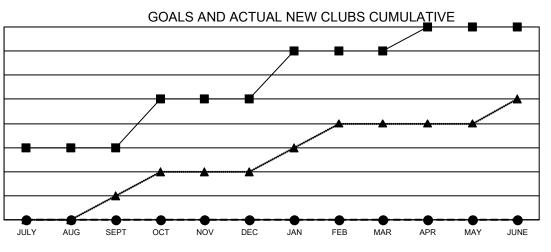

- ■ - CURRENT YEAR GOALS FOR NEW CLUBS

- - CURRENT YEAR ACTUAL NEW CLUBS

▲ - LAST YEAR ACTUAL NEW CLUBS

GOALS AND ACTUAL MEMBERS CUMULATIVE

| DROPPED CLUBS: 9 |     | 104 CLUBS OF 200 ADDED 1 OR<br>MORE NEW MEMBERS | GENDER DISTRIBUTION               |                |  |
|------------------|-----|-------------------------------------------------|-----------------------------------|----------------|--|
|                  |     |                                                 | MALE                              | 2,648 (62.45%) |  |
|                  |     |                                                 | FEMALE                            | 1,590 (37.50%) |  |
| DROPPED MEMBERS  |     |                                                 | NON BINARY                        | 0 (0.00%)      |  |
| DECEASED         | 73  |                                                 | PREFER NOT TO ANSWER              | 2 (0.05%)      |  |
| CLUB CANCELLED   | 76  |                                                 |                                   | 759            |  |
| OTHER            | 388 | CLICK HERE FOR CUMULATIVE                       | TOTAL FAMILY UNIT MEMBERS         | 759            |  |
| TOTAL            | 537 | MEMBERSHIP DATA                                 | FAMILY MEMBERS PAYING HAL<br>DUES | F 395          |  |
|                  |     |                                                 | L                                 |                |  |