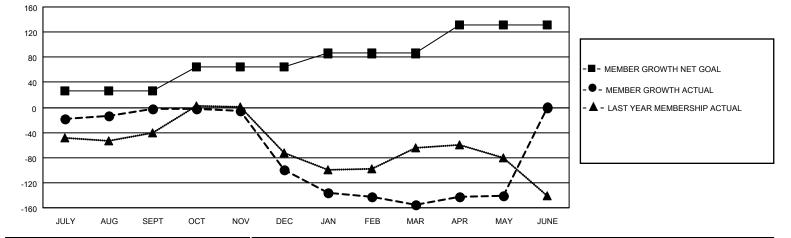

- ■ - CURRENT YEAR GOALS FOR NEW CLUBS

- - CURRENT YEAR ACTUAL NEW CLUBS

▲ - LAST YEAR ACTUAL NEW CLUBS

GOALS AND ACTUAL MEMBERS CUMULATIVE

| DROPPED CLUBS: 9 |     | 104 CLUBS OF 200 ADDED 1 OR<br>MORE NEW MEMBERS | GENDER DISTRIBUTION               |                |  |
|------------------|-----|-------------------------------------------------|-----------------------------------|----------------|--|
|                  |     |                                                 | MALE                              | 2,648 (62.45%) |  |
|                  |     |                                                 | FEMALE                            | 1,590 (37.50%) |  |
| DROPPED MEMBERS  |     |                                                 | NON BINARY                        | 0 (0.00%)      |  |
| DECEASED         | 73  |                                                 | PREFER NOT TO ANSWER              | 2 (0.05%)      |  |
| CLUB CANCELLED   | 76  |                                                 |                                   | 759            |  |
| OTHER            | 388 | CLICK HERE FOR CUMULATIVE                       | TOTAL FAMILY UNIT MEMBERS         | 759            |  |
| TOTAL            | 537 | MEMBERSHIP DATA                                 | FAMILY MEMBERS PAYING HAL<br>DUES | F 395          |  |
|                  |     |                                                 | L                                 |                |  |